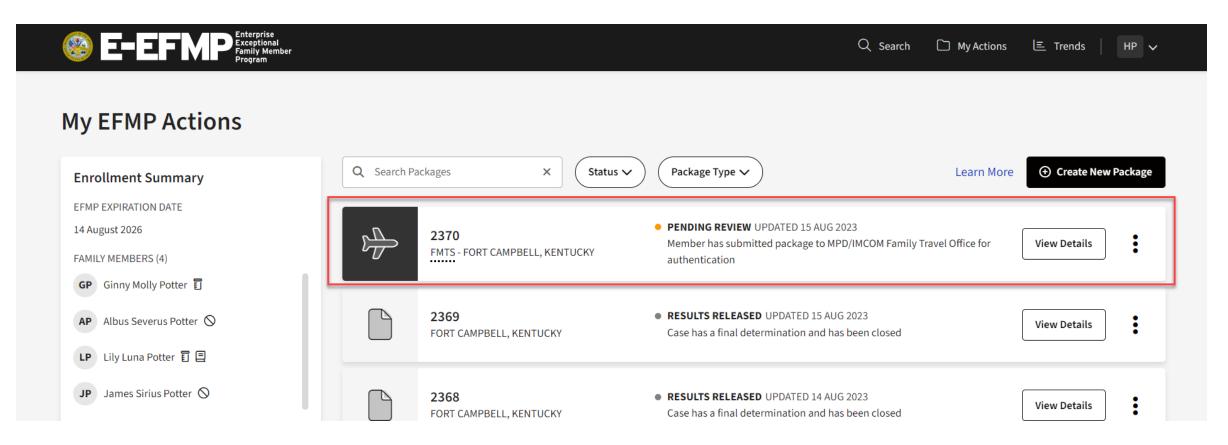

Pathway Two: Click *My Actions*, then *Create New Package*.

You will be prompted to select your *current installation* and a *package type*. Select Overseas Travel Screening as the package type to create a FMTS package.