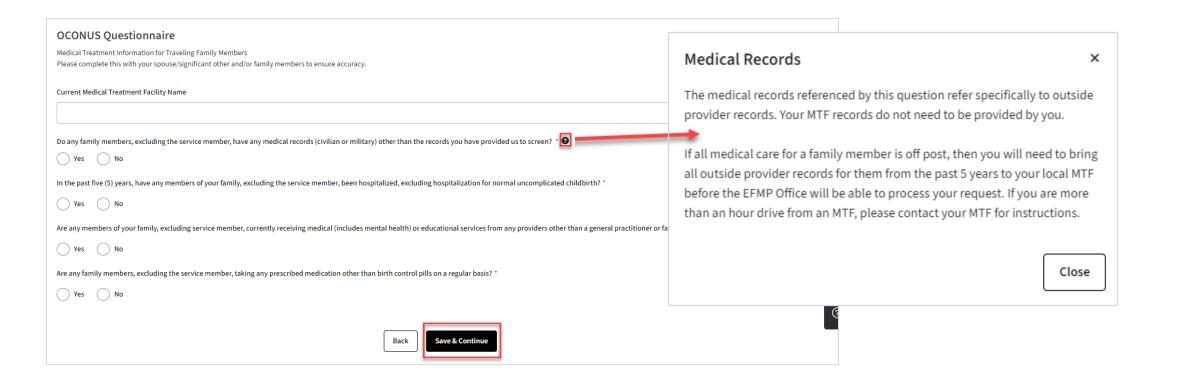

& Continue.

#### DA 5888 - DATA REQUIRED BY THE PRIVACY ACT OF 1974

AUTHORITY: Title 10, USC Section 3013.

PRINCIPAL PURPOSE: Personnel support.

ROUTINE USES: To validate family member deployment screening, and to provide gaining command with data to assist in making an assignment decision.

**DISCLOSURE:** The provision of requested information is mandatory. Failure to respond may preclude successful processing of an application for family member travel/command sponsorship and may lead to appropriate administrative or disciplinary action against the soldier.

✓ I accept the Privacy Act statement agreement



#### **OCONUS Questionnaire**

Read all information and answer the required Yes/No questions.

You can click the question mark icon next to Medical Records for more information.



#### **OCONUS** Questionnaire

If you answer Yes to a question, items may appear below for you to complete, as shown below.

After you have completed all items on this page, click Save & Continue.

| I | n the past five (5) years, have any members of your family, excluding the service member, been hospitalized, excluding h | ospitalization for normal uncomplicated childbirth? * |  |
|---|--------------------------------------------------------------------------------------------------------------------------|-------------------------------------------------------|--|
|   | O Yes No                                                                                                                 |                                                       |  |
|   | Please list and explain: