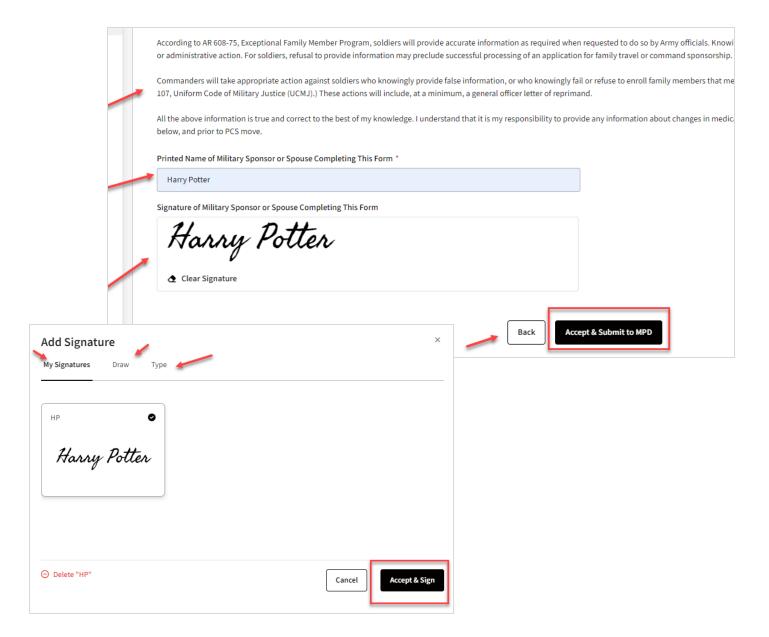

**CONSENT FOR ELECTRONIC SIGNATURE:** You will need to sign various documents throughout this process. By accepting below, you are giving consent to utilize an electronic signature which will be placed onto the documents digitally.

I accept the purpose & disclosure agreement

- Select Family Member Travel Screening from the dropdown for the purpose of this package.
- Read all the information and answer all required Yes/No questions.
- Select your *Projected PCS Installation* and *Screening Purpose* from the drop-downs.