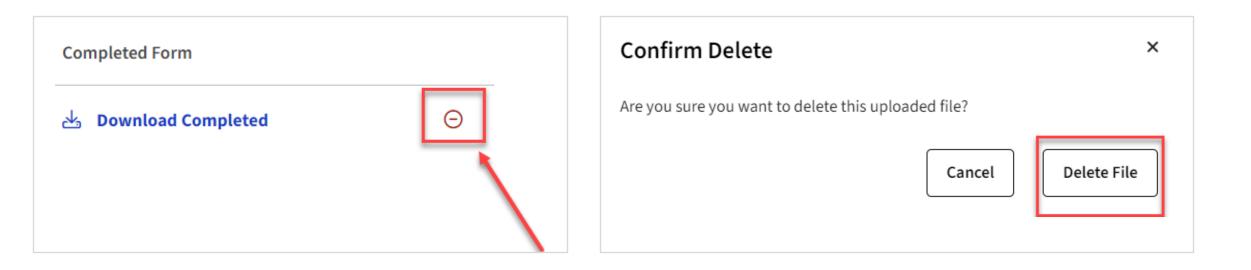

st soldiers who knowingly provide false information, o | ing of an application for | family travel or command sponsors | ship.          |                      | p your files or <u>Browse</u> |            |
|                                    |                                                                                                                                                                                                                        |                           |                                   |                |                      | Cancel                        | e Document |

### Sign & Submit

If you uploaded the incorrect document, you can click the *red circle/minus icon* and then click *Delete File*. You will then be able to *upload* the correct document.



### Sign & Submit

After uploading the required documents and reading the information on the screen, you will digitally sign and submit your package.

- Type in your name.
- Click Add Signature draw or type your signature in the modal. You will have the option to save this signature for later use.
- Click Accept & Sign.
- Click Accept & Submit to MPD.



# After you submit your FMTS, you can check your package status

#### **Checking Your Package Status**

To see your EFMP packages, click *My Actions*.



#### **Checking Package Status**

You can view your package's current status and other details on this page.



#### **Checking Package Status**

To see the full history of your package, click on the three dots, then on *View History*. A full list of all status updates will appear.

| <