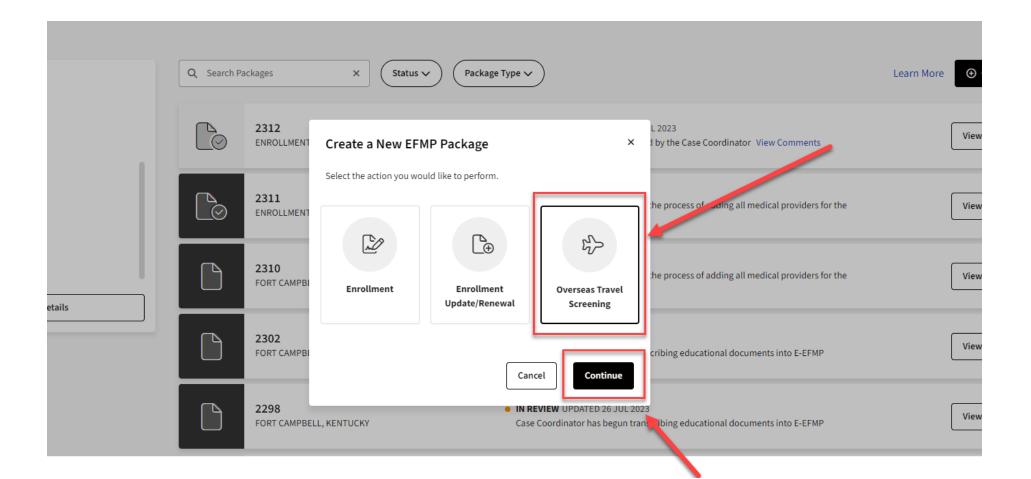

There are two pathways to start a new FMTS Package.

Pathway One: Click Begin New Package

Select your Current Installation from the drop-down menu and click Save Changes.

Next, select Overseas Travel Screening and click Continue.

Pathway Two: Click *My Actions*, then *Create New Package*.

You will be prompted to select your *current installation* and a *package type*. Select Overseas Travel Screening as the package type to create a FMTS package.