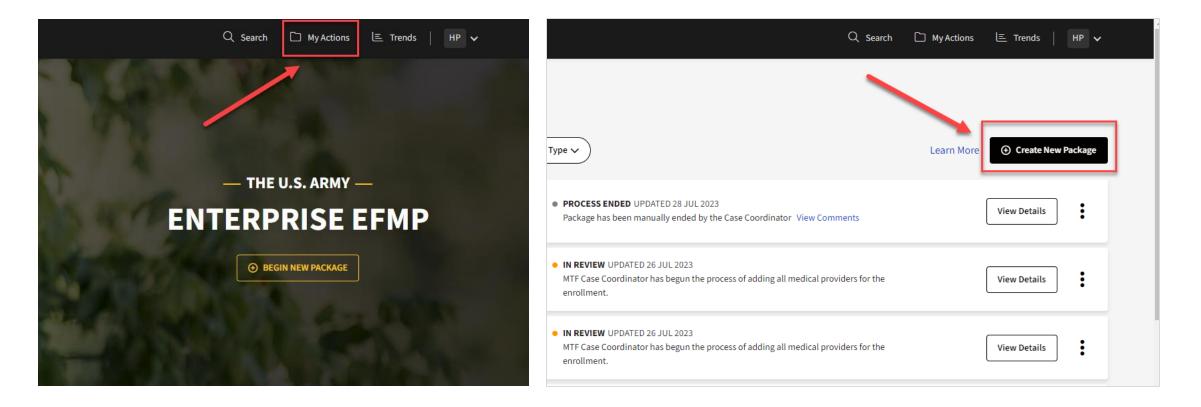

There are two pathways to start a new FMTS Package.

Pathway One: Click Begin New Package

Select your Current Installation from the drop-down menu and click Save Changes.

Next, select Overseas Travel Screening and click Continue.

Pathway Two: Click *My Actions*, then *Create New Package*.

You will be prompted to select your *current installation* and a *package type*. Select Overseas Travel Screening as the package type to create a FMTS package.