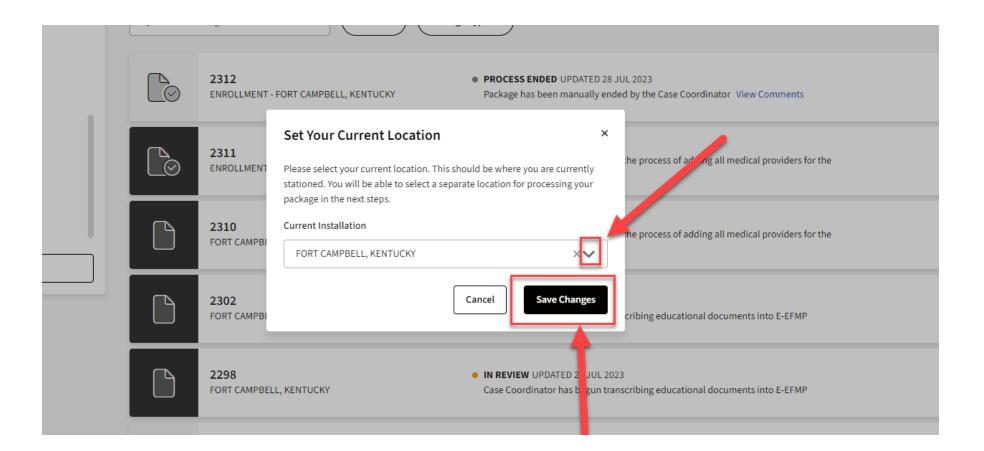

There are two pathways to start a new FMTS Package.

Pathway One: Click Begin New Package

Select your Current Installation from the drop-down menu and click Save Changes.

Next, select Overseas Travel Screening and click Continue.