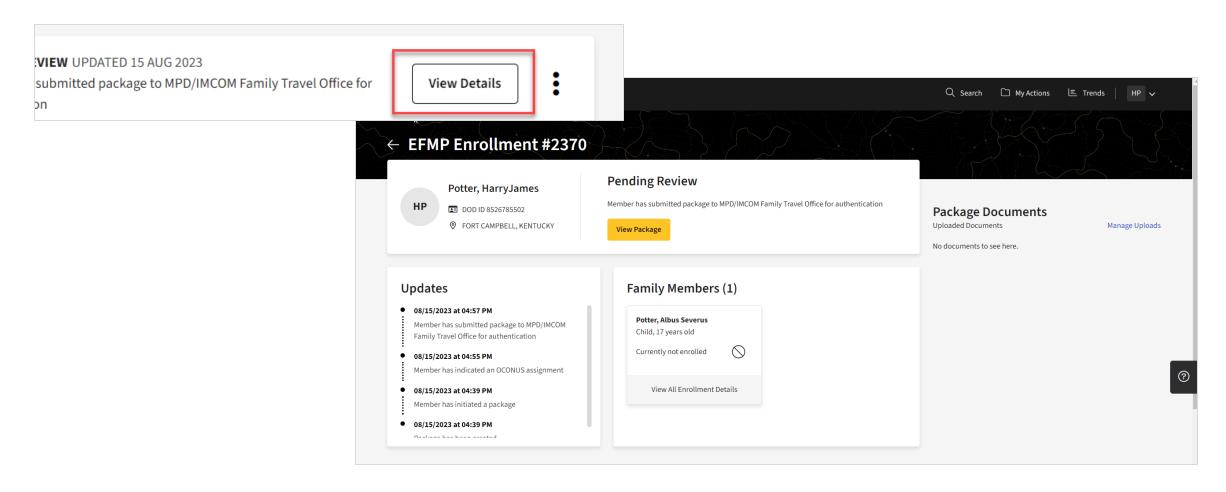

### Sign & Submit

*Download* and complete the listed FMTS documentation and *upload* each completed form by clicking *Upload*, selecting the appropriate file, and clicking *Save Document*.

| Sign & Submit                      |                                                                                                                                                                                                                        |                           |                                   |                |                      |                               |            |
|------------------------------------|------------------------------------------------------------------------------------------------------------------------------------------------------------------------------------------------------------------------|---------------------------|-----------------------------------|----------------|----------------------|-------------------------------|------------|
| FMTS Documentation                 |                                                                                                                                                                                                                        |                           |                                   |                |                      |                               |            |
| Document                           | Document Type                                                                                                                                                                                                          | Blank Form                |                                   | Completed Form |                      |                               |            |
| TestFile                           | Required                                                                                                                                                                                                               | 占 Download                |                                   | යි Upload      | Add Required Documer | nt                            | ×          |
| or administrative action. For sole | nal Family Member Program, soldiers will provide accurate informati<br>liers, refusal to provide information may preclude successful process<br>ite action against soldiers who knowingly provide false information, o | ing of an application for | family travel or command sponsors | ship.          |                      | p your files or <u>Browse</u> |            |
|                                    |                                                                                                                                                                                                                        |                           |                                   |                |                      | Cancel                        | e Document |

### Sign & Submit

If you uploaded the incorrect document, you can click the *red circle/minus icon* and then click *Delete File*. You will then be able to *upload* the correct document.