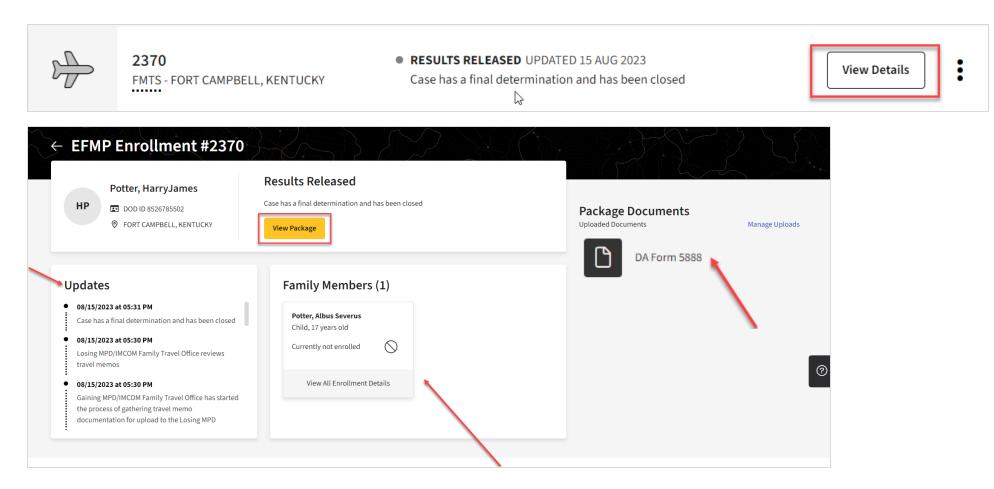

### Sign & Submit

After uploading the required documents and reading the information on the screen, you will digitally sign and submit your package.

- Type in your name.
- Click Add Signature draw or type your signature in the modal. You will have the option to save this signature for later use.
- Click Accept & Sign.
- Click Accept & Submit to MPD.

# After you submit your FMTS, you can check your package status