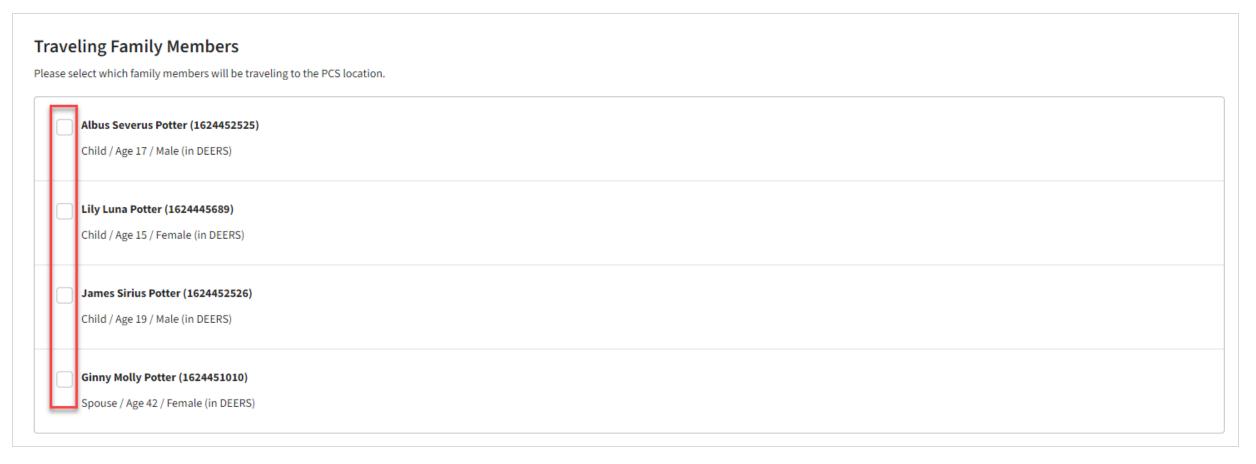

#### Demographics

Click the checkbox next to each Family Member who will be traveling to the PCS location.