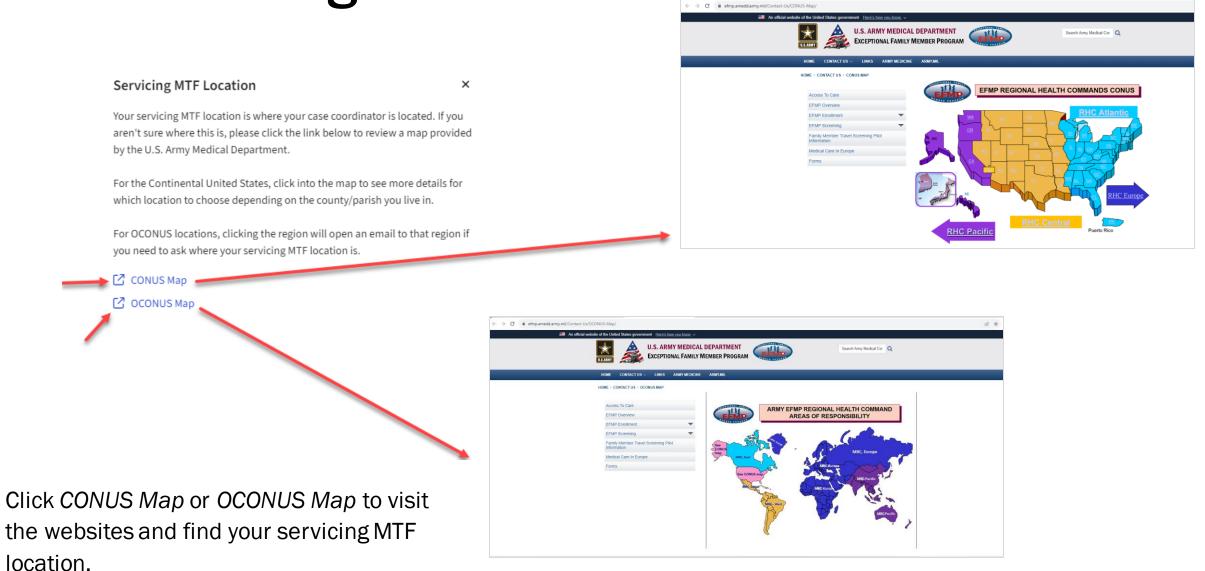

For more information about a question, you can click the *question mark icon* next to the label. A pop-up with additional information will appear.

For example, clicking on the icon next to *your* servicing MTF Location will display more information on finding your MTF location.

| <ul> <li>✓ Package #2362</li> <li>✓ Package #2362</li> <li>✓ Ves O NO</li> <li>✓ Yes O No</li> <li>✓ Yes</li></ul>                                                                                                                                                                                                                                                                                                                                                                                                                                                                                                                                                                | y Actions 🔳 Trends   HF      |
|---------------------------------------------------------------------------------------------------------------------------------------------------------------------------------------------------------------------------------------------------------------------------------------------------------------------------------------------------------------------------------------------------------------------------------------------------------------------------------------------------------------------------------------------------------------------------------------------------------------------------------------------------------------------------------------------------------------------------------------------------------------------------------------------------------------------------------------------------------------------------------------------------------------------------------------------------------------------------------------------------------------------------------------------------------------------------------------------------------------------------------------------------------------------------------------------------------------------------------------------------------------------------------------------------------------------------------------------------------------------------------------------------------------------------------------------------------------------------------------------------------------------------------------------------------------------------------------------------------------------------------------------------------------------------------------------------------------------------------------------------------------------------------------------------------------------------------------------------------------------------------------------------------------------------------------------------------------------------------------------------------------------------------------------------------------------------------------------------------------------------------------------------------------------------------------------------------------------------------------------------------------------------------------------------------------------------------------------------|------------------------------|
| Purpose & Disclosure     Ves     Projected PCS Installation *     Screening Purpose *     Continuation of Overseas Tour (COT)     Are you currently attending Advanced Individual Training (AIT) or are in Student Status?     Yes     Yes     No     Are you filling a command position at the battalion level or above?     Yes     No     Servicing MTF Location   Your servicing MTF location is where your case coordinator aren't sure where this is, please click the link below to review                                                                                                                                                                                                                                                                                                                                                                                                                                                                                                                                                                                                                                                                                                                                                                                                                                                                                                                                                                                                                                                                                                                                                                                                                                                                                                                                                                                                                                                                                                                                                                                                                                                                                                                                                                                                                                                 | ug 2023 at 13:33:01 Delete I |
| Projected PCS Installation *       Screening Purpose *         GRAFENWOEHR, GERMANY       Continuation of Overseas Tour (COT)         Are you currently attending Advanced Individual Training (AIT) or are in Student Status?       No         Yes       No         Are you filling a command position at the battalion level or above?       Servicing MTF Location         Yes       No         Is this an enrollment or update to support a compassionate reassignment to another insis       Your servicing MTF location is where your case coordinator aren't sure where this is, please click the link below to review                                                                                                                                                                                                                                                                                                                                                                                                                                                                                                                                                                                                                                                                                                                                                                                                                                                                                                                                                                                                                                                                                                                                                                                                                                                                                                                                                                                                                                                                                                                                                                                                                                                                                                                     |                              |
| Are you currently attending Advanced Individual Training (AIT) or are in Student Status?<br>Yes No<br>Are you filling a command position at the battalion level or above?<br>Yes No<br>Is this an enrollment or update to support a compassionate reassignment to another ins:<br>Yes No<br>Yes No                                                                                                                                                                                                                                                                                                                                                                                                                                                                                                                                                                                                                                                                                                                                                                                                                                                                                                                                                                                                                                                                                                                                                                                                                                                                                                                                                                                                                                                                                                                                                                                                                                                                                                                                                                                                                                                                                                                                                                                                                                                |                              |
| <ul> <li>Yes No</li> <li>Are you filling a command position at the battalion level or above?</li> <li>Yes No</li> <li>Is this an enrollment or update to support a compassionate reassignment to another ins</li> <li>Yes No</li> </ul> Yes No Your servicing MTF location is where your case coordinator aren't sure where this is, please click the link below to review                                                                                                                                                                                                                                                                                                                                                                                                                                                                                                                                                                                                                                                                                                                                                                                                                                                                                                                                                                                                                                                                                                                                                                                                                                                                                                                                                                                                                                                                                                                                                                                                                                                                                                                                                                                                                                                                                                                                                                        |                              |
| Are you filling a command position at the battalion level or above?<br>Yes No<br>Is this an enrollment or update to support a compassionate reassignment to another ins:<br>Yes No<br>Yes Yes No<br>Yes No<br>Y |                              |
| <ul> <li>Yes O No</li> <li>Is this an enrollment or update to support a compassionate reassignment to another ins:</li> <li>Yes O No</li> <li>Yes O No</li> </ul> Your servicing MTF location is where your case coordinator aren't sure where this is, please click the link below to review                                                                                                                                                                                                                                                                                                                                                                                                                                                                                                                                                                                                                                                                                                                                                                                                                                                                                                                                                                                                                                                                                                                                                                                                                                                                                                                                                                                                                                                                                                                                                                                                                                                                                                                                                                                                                                                                                                                                                                                                                                                     |                              |
| Is this an enrollment or update to support a compassionate reassignment to another inst.       Your servicing MTF location is where your case coordinator aren't sure where this is, please click the link below to review                                                                                                                                                                                                                                                                                                                                                                                                                                                                                                                                                                                                                                                                                                                                                                                                                                                                                                                                                                                                                                                                                                                                                                                                                                                                                                                                                                                                                                                                                                                                                                                                                                                                                                                                                                                                                                                                                                                                                                                                                                                                                                                        | ×                            |
| O Yes O № aren't sure where this is, please click the link below to review                                                                                                                                                                                                                                                                                                                                                                                                                                                                                                                                                                                                                                                                                                                                                                                                                                                                                                                                                                                                                                                                                                                                                                                                                                                                                                                                                                                                                                                                                                                                                                                                                                                                                                                                                                                                                                                                                                                                                                                                                                                                                                                                                                                                                                                                        | is located. If you           |
| DV TDE U.S. AFMV MEDICAL DEPARTMENT.                                                                                                                                                                                                                                                                                                                                                                                                                                                                                                                                                                                                                                                                                                                                                                                                                                                                                                                                                                                                                                                                                                                                                                                                                                                                                                                                                                                                                                                                                                                                                                                                                                                                                                                                                                                                                                                                                                                                                                                                                                                                                                                                                                                                                                                                                                              | w a map provided             |
| Are you a recruiter?                                                                                                                                                                                                                                                                                                                                                                                                                                                                                                                                                                                                                                                                                                                                                                                                                                                                                                                                                                                                                                                                                                                                                                                                                                                                                                                                                                                                                                                                                                                                                                                                                                                                                                                                                                                                                                                                                                                                                                                                                                                                                                                                                                                                                                                                                                                              |                              |
| ○ Yes O No For the Continental United States, click into the map to see                                                                                                                                                                                                                                                                                                                                                                                                                                                                                                                                                                                                                                                                                                                                                                                                                                                                                                                                                                                                                                                                                                                                                                                                                                                                                                                                                                                                                                                                                                                                                                                                                                                                                                                                                                                                                                                                                                                                                                                                                                                                                                                                                                                                                                                                           | more details for             |
| Please select your servicing MTF location.                                                                                                                                                                                                                                                                                                                                                                                                                                                                                                                                                                                                                                                                                                                                                                                                                                                                                                                                                                                                                                                                                                                                                                                                                                                                                                                                                                                                                                                                                                                                                                                                                                                                                                                                                                                                                                                                                                                                                                                                                                                                                                                                                                                                                                                                                                        | ou live in.                  |
| Ft Campbell For OCONUS locations, clicking the region will open an ema                                                                                                                                                                                                                                                                                                                                                                                                                                                                                                                                                                                                                                                                                                                                                                                                                                                                                                                                                                                                                                                                                                                                                                                                                                                                                                                                                                                                                                                                                                                                                                                                                                                                                                                                                                                                                                                                                                                                                                                                                                                                                                                                                                                                                                                                            | il to that ragion if         |
| Please select your servicing MPD location.                                                                                                                                                                                                                                                                                                                                                                                                                                                                                                                                                                                                                                                                                                                                                                                                                                                                                                                                                                                                                                                                                                                                                                                                                                                                                                                                                                                                                                                                                                                                                                                                                                                                                                                                                                                                                                                                                                                                                                                                                                                                                                                                                                                                                                                                                                        | in to that region in         |
| FORT CAMPBELL, KENTUCKY                                                                                                                                                                                                                                                                                                                                                                                                                                                                                                                                                                                                                                                                                                                                                                                                                                                                                                                                                                                                                                                                                                                                                                                                                                                                                                                                                                                                                                                                                                                                                                                                                                                                                                                                                                                                                                                                                                                                                                                                                                                                                                                                                                                                                                                                                                                           |                              |
| CONUS Map                                                                                                                                                                                                                                                                                                                                                                                                                                                                                                                                                                                                                                                                                                                                                                                                                                                                                                                                                                                                                                                                                                                                                                                                                                                                                                                                                                                                                                                                                                                                                                                                                                                                                                                                                                                                                                                                                                                                                                                                                                                                                                                                                                                                                                                                                                                                         |                              |
| Upload Documents                                                                                                                                                                                                                                                                                                                                                                                                                                                                                                                                                                                                                                                                                                                                                                                                                                                                                                                                                                                                                                                                                                                                                                                                                                                                                                                                                                                                                                                                                                                                                                                                                                                                                                                                                                                                                                                                                                                                                                                                                                                                                                                                                                                                                                                                                                                                  |                              |
|                                                                                                                                                                                                                                                                                                                                                                                                                                                                                                                                                                                                                                                                                                                                                                                                                                                                                                                                                                                                                                                                                                                                                                                                                                                                                                                                                                                                                                                                                                                                                                                                                                                                                                                                                                                                                                                                                                                                                                                                                                                                                                                                                                                                                                                                                                                                                   | Close                        |

Select your servicing MTF location and servicing MPD location from the drop-downs. Review your information and click Save & Continue.

| Please select your servicing MTF location. * 🔞 |                 | +    |
|------------------------------------------------|-----------------|------|
| Ft Campbell                                    |                 | >√ ⊘ |
| Please select your servicing MPD location. *   |                 |      |
| FORT CAMPBELL, KENTUCKY                        |                 | × 🗸  |
|                                                | Save & Continue |      |
|                                                |                 |      |